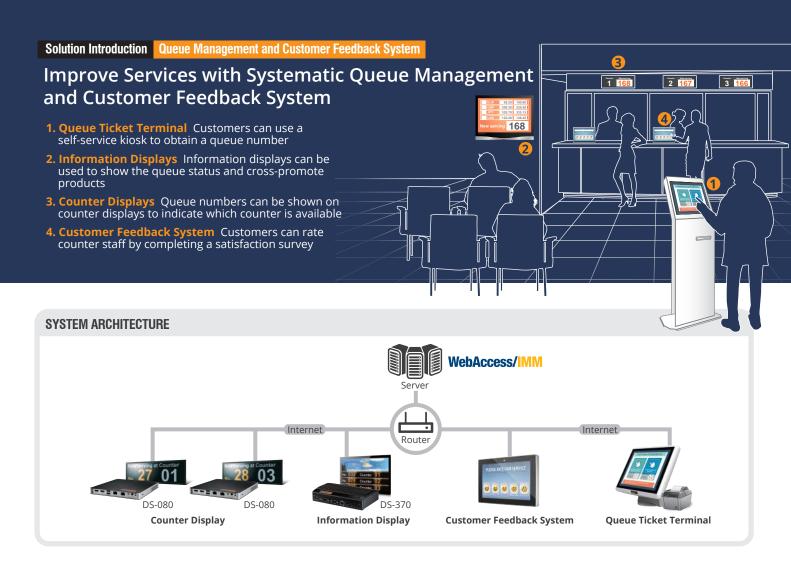

ire on a self-service kiosk. The system then intelligently categorizes customers according to their required service to effectively reduce customer wait times.



## Increases Customer Satisfaction

The smart counter solution frees customers from waiting in long queues, providing a more pleasant and enjoyable service environment. Additionally, customers can provide feedback regarding the service quality by completing a satisfaction survey.



## Provides Real-Time Performance Reports

Each counter can be equipped with a customer feedback system to enable instant feedback. This data can be transformed into real-time reports, customer satisfaction ratings, and daily transaction data of individual sites, providing management with the insight to establish operation optimization strategies.





#### PRODUCT INFORMATION



#### DS-370 Information Display

- Supports dual FHD independent displays
- Compact and fanless design
- · Built-in content management and security software



### **DS-080**

Counter Display

- Revolutionary19mm-thin and fanless design
- · Built-in content management and security software



#### UTC-520

Multi-purpose 21.5" All-In-One **Touch Computer** 

- · Ultra-low power consumption, fanless system design
- 16:9 widescreen, IP65-certified front panel
- Groove design for easy installation of peripherals



#### WebAccess/IMM

Queue Management & Customer Feedback System





## Smart Counter Solution Enables New Taipei City Government to Provide Services in an Efficient Way, Taiwan

The New Taipei City government's head office located in Banqiao provides t