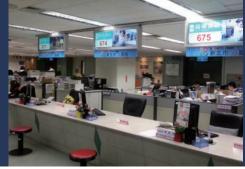

## Reduces Customer Wait Times with Systematic Counter Management

Upon entering a bank or public service organization, customers can obtain a queue number by specifying the service they require on a self-service kiosk. The system then intelligently categorizes customers according to their required service to effectively reduce customer wait times.

## Smart Counter Solution Enables New Taipei City Government to Provide Services in an Efficient Way, Taiwan

The New Taipei City government's head office located in Banqiao provides the local population of nearly 4 million with multiple public services, including services related to labor affairs, public health, cultural affairs, and tourism. Because of the volume of services offered, visitors to the New Taipei City government office typically experience long queues, which result in frustration and dissatisfaction. To provide a more timely and personalized service, Advantech Intelligent Services assisted the government in improving services with the implementation of smart counter solution, which comprised a queue management system, digital signage, and counter displays. Consequently, the New Taipei City government was able to reorganize and optimize operations with a total of 42 counters providing a variety of services for more effective and efficient delivery.