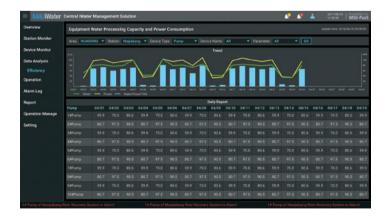

## **Equipment Water-Processing Capacity and Power-Consumption Analysis**

- Run chart within 30 days
- Daily report of operating pumps