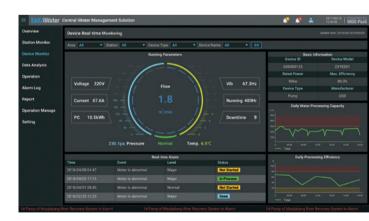

#### **Real-Time Equipment Monitoring**

- Key running parameters
- Real-time alarm management
- Basic information
- Daily water processing capacity and efficiency

- 2 Central iWater Management Solution Home Page
  - Main menu for quick access to key dashboard functions
  - Quick view of alert notifications
- 3 Station Geographical
  Distribution Map and
  Operation Status by Color
- 4 Overview of the Current Status of Individual Station
- 5 Group Overview with Key Performance Scorecard
  - Actual and targeted daily sewage treatment performance
  - Cost information and power consumption on key equipment
  - Daily vs. annual sewage treatment quantity