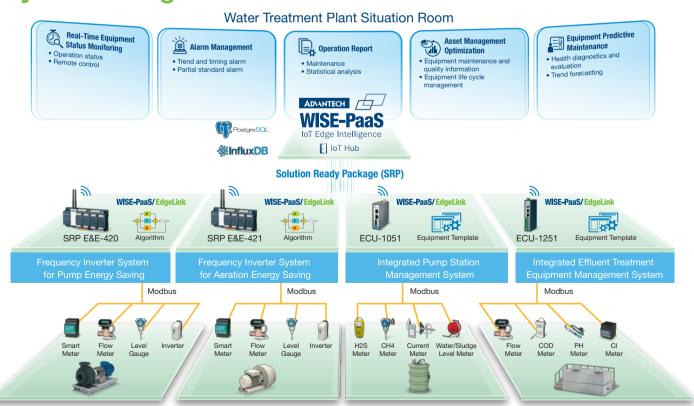

## **Software Diagram**

## **System Diagram**

Water Pump Blower Integrated Pump Station Bio-Tank

WISE Point: 2,000 points

SRP-WMS012

Water Management System

HPC-7242 x 1 Windows Server 2016 R2 WebAccess/SCADA

SRP-WMS420

Frequency Inverter System for Pump Energy Saving UNO-2483G x 1 ADAM-3600 x1 Windows Server 2016 R2 WebAccess/SCADA

SRP-WMS425

Integrated Pump Station Management System ECU-1051 x1 WISE-PaaS/EdgeLink

**WISE-PaaS/EdgeLink** 

SRP-WMS426

Integrated Effluent Treatment Equipment Management System

ECU-1251 x1 WISE-PaaS/EdgeLink

**WISE-PaaS/EdgeLink** 