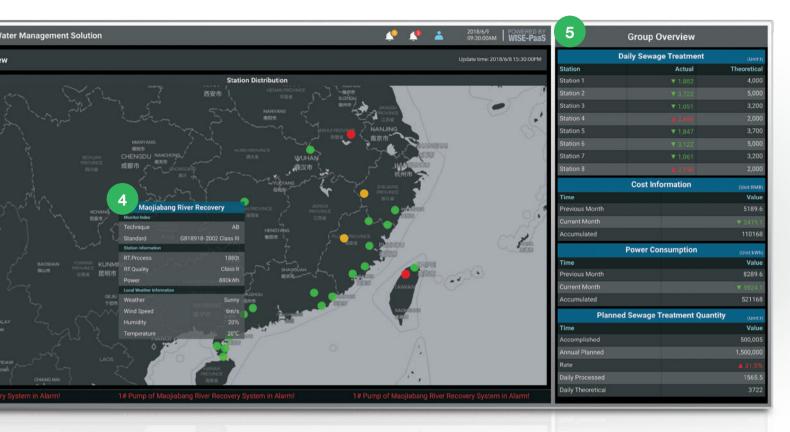

#### **Real-Time Equipment Monitoring**

- Key running parameters
- Real-time alarm management
- Basic information
- Daily water processing capacity and efficiency

- 2 Central iWater Management Solution Home Page
  - Main menu for quick access to key dashboard functions
  - Quick view of alert notifications
- 3 Station Geographical
  Distribution Map and
  Operation Status by Color
- 4 Overview of the Current Status of Individual Station
- 5 Group Overview with Key Performance Scorecard
  - Actual and targeted daily sewage treatment performance
  - Cost information and power consumption on key equipment
  - Daily vs. annual sewage treatment quantity