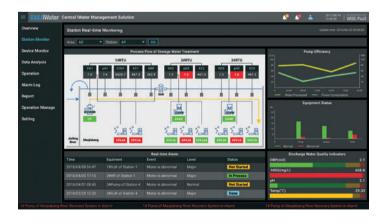

#### **Real-Time Station Monitoring Station**

- Sewage water treatment process flow
- Real-time alarm management
- Pump efficiency
- Equipment status
- Discharge water quality indicators

### WISE-PaaS/Dashboard