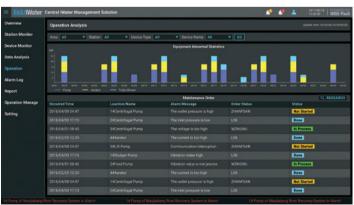

#### **Equipment Operation and Maintenance**

- Statistics on equipment abnormalities
- Maintenance schedule and status report