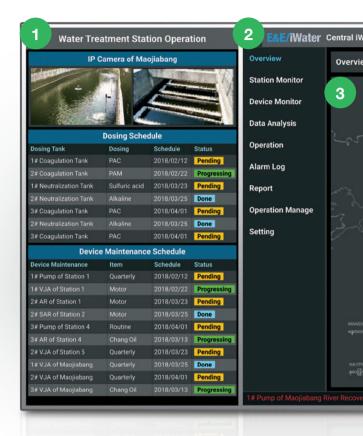

## Overview of Critical Water Treatment Station Operations

- Real-time remote IP camera monitoring of the assets in the field
- Dosing schedule and progress status
- Key device management schedule and equipment status