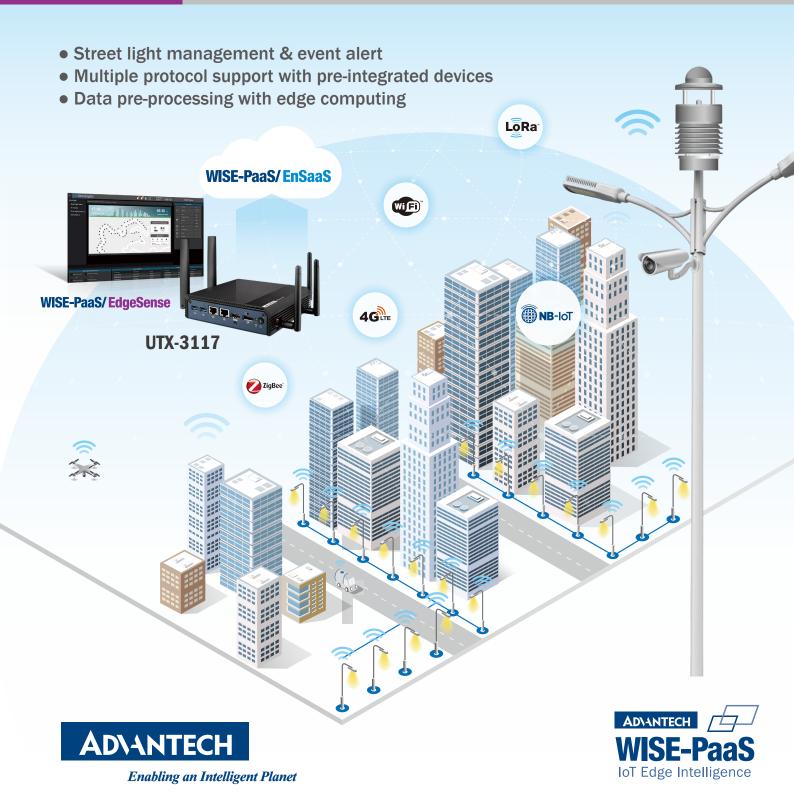

# **Smart Street Lighting Control Solutions**

The Fundamental Infrastructure Enabling Smart City Expansion

**SRP-E2i320** 

## **Feature Highlights**

#### **Multiple Connectivity**

Connect a wide variety of wire/wireless equipment and sensors with multiple protocol support to save system installation cost.

## **Pre-Integrated Devices**

Pre-integrated extendable smart city protocol and peripheral drivers for connecting different sensors, street lights and devices.

#### **Real-time Management & Event Alerts**

Enable remote monitoring of street lighting and sensor status with event alerts through Advantech's WISE-PaaS/RMM IoT software service.

## **Data Pre-processing with Edge Computing**

Execute data pre-processing, analytics, and real-time responses with WISE-PaaS/EdgeSense software for better efficiency.