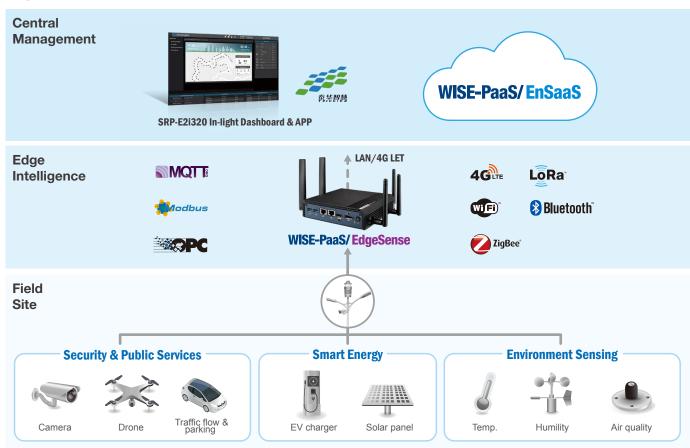

tal Infrastructure Enabling Smart City Expansion

**SRP-E2i320** 





## **Feature Highlights**

#### **Multiple Connectivity**

Connect a wide variety of wire/wireless equipment and sensors with multiple protocol support to save system installation cost.

## **Pre-Integrated Devices**

Pre-integrated extendable smart city protocol and peripheral drivers for connecting different sensors, street lights and devices.

#### **Real-time Management & Event Alerts**

Enable remote monitoring of street lighting and sensor status with event alerts through Advantech's WISE-PaaS/RMM IoT software service.

## **Data Pre-processing with Edge Computing**

Execute data pre-processing, analytics, and real-time responses with WISE-PaaS/EdgeSense software for better efficiency.

# **System Architecture**



#### **Advantech Headquarters**

No. 1, Alley 20, Lane 26, Rueiguang Road, Neihu District, Taipei, Taiwan 11491 Tel: 886-2-2792-7818 Fax: 886-2-2794-7301 www.advantech.com



US/Canada: 1-888-576-9668 Europe: 00800-2426-8080/8081 Netherlands: 31-40-267-7000 China: 800-810-0345 Taiwan: 0800-777-111 Japan: 0800-500-1055 Korea: 080-363-9494 Other countries: 0800-777-111