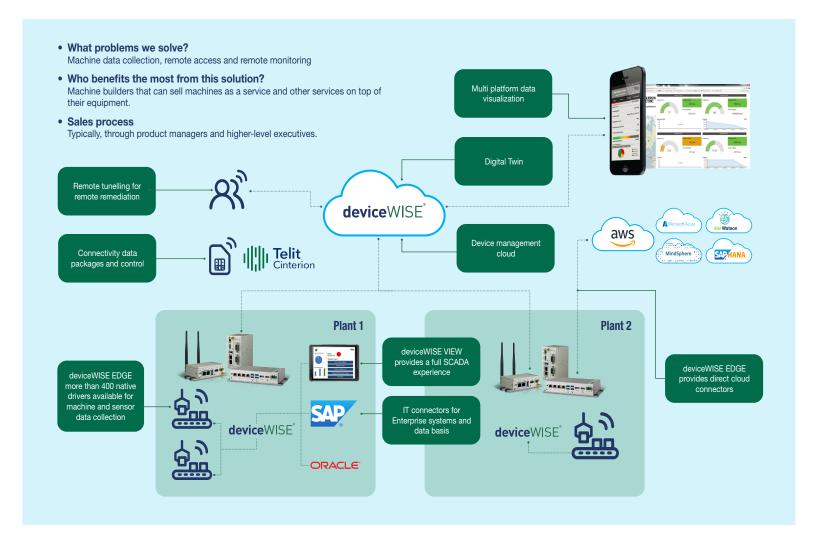

With the Advantech UNO-2000 series—a powerful, flexible, and edge-based gateway hardware solution—machine data collection is revolutionized. UNO gateways serve as intelligent machines to facilitate digitization, seamlessly blending edge computing with cellular

connectivity for effortless cloud integration.

The combination of deploying deviceWISE on the Advantech UNO platform offers an extensive library

of more than 400 drivers for plug-and-play machine data collection. The deviceWISE platform enables smooth IT/OT integration and effortlessly transmits data from machines to enterprise systems and databases, ensuring seamless alignment.

Additionally, the solution package incorporates deviceWISE cloud capabilities that facilitate remote data collection and secure access. With just a click, customers can establish secure remote connections, swiftly diagnose and resolve issues over the air, and cut costs while also expanding service possibilities. This combined solution is the future of streamlined, efficient machine management.

## **How It Works**

Telit Cinterion is a global enabler of the intelligent edge and is recognized as a leader in industrial IoT and smart manufacturing platforms. Telit Cinterion provides unique solutions for machine data collection, edge logic, machine learning and AI, IT/OT integration, cloud capabilities, and secure remote access. Check out this video to learn more about Telit deviceWISE® Connected Machines: https://go.advantech.com/deviceWise.