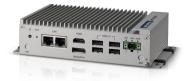

### **UNO-2362G-T2AE**

AMD® Dual Core T40E Small-Size Automation Computer, 2GB RAM, HDMI/ DisplayPort

# Package Offering Application Software: ACP-enabled BIOS for ThinClient x1 Preinstalled ACP-enabled BIOS System Computing: UNO-2362G-T2AE x1 AMD® Dual Core T40E Small-Size ThinClient, HDMI\*1, DP\*1