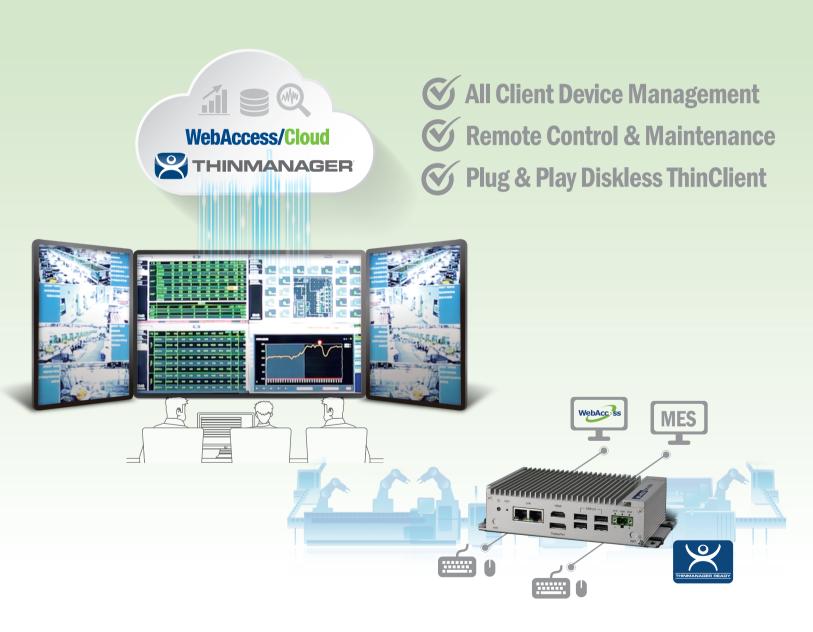

## **Entering a New Era of Smart Manufacturing**

Introducing SRP-FPV240 Solution for Centralizing Productivity and Downtime Management

This Solution Ready Platform allows users to easily manage all server applications and thin clients from the plant floor to the control room on a single user interface. Users can decide which client/user to access and what content to be displayed. SRP-FPV240 thin client also presents superior visualization via multi-monitor, multi-session and flexible screen tiling functions, especially suitable for multi-tasking. SRP-FPV240 diskless industrial thin client features high reliability in any automated environment to greatly reduce extra costs from unexpected downtime. SRP-FPV240 supports fast failover by plugging it in a backup unit.

# Centralized Applications & Client Management

Manage all server applications and the ThinClients from the plant floor to control room on a single user interface. Users can decide which client/ user to access and what content to be displayed.

# **Supports Superior Visualization for Multi-tasking**

ThinClients present superior visualization by virtual screening such as multi-monitor, multi-session and flexible screen tiling functions; especially useful for multi-tasking scenarios.

# Easy Maintenance of ThinClient with Less Downtime

Diskless industrial ThinClients feature high reliability in any automated environment, which greatly reduces the extra cost from unexpected downtimes.