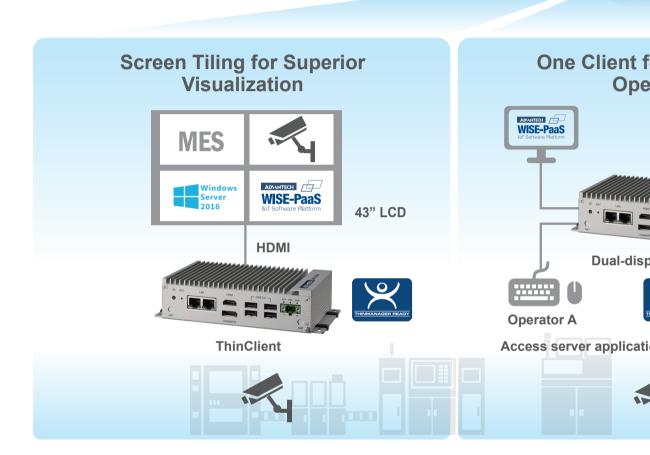

# **Supports Superior Visualization for Multi-tasking**

ThinClients present superior visualization by virtual screening such as multi-monitor, multi-session and flexible screen tiling functions; especially useful for multi-tasking scenarios.

# Deliver the Right Content to the Right Person in the Right place

See every client and user operating in the plant and simply set up their administration via a configuration wizard.