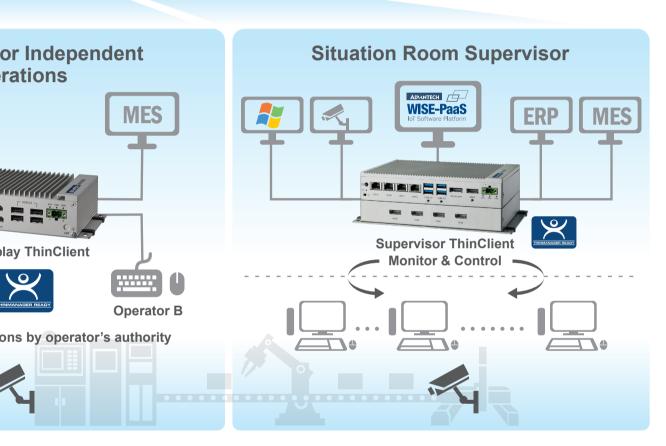

## **How Process Visualization Works in the Factory**

## **Management of Hundreds of PCs**

A modern factory typically consists of hundreds of PCs deployed on various applications. However, this can require intensive effort on system maintenance and authority control for so many individual computer systems, so IT managers want a centralized management system to monitor and control all clients.

# Deliver the Right Content to the Right Person in the Right place

See every client and user operating in the plant and simply set up their administration via a configuration wizard.