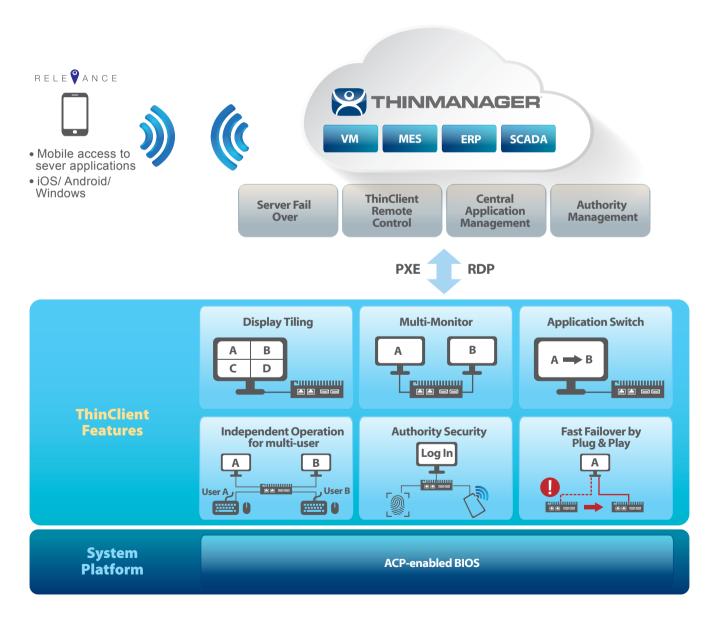

## Software Architecture and Key Design Features

# System Block Diagram

- Mobile access to sever applications
- iOS/ Android/ Windows

## Key Advantages/ Features

- Central factory IT system management
- Centralized computing resources
- Redundancy by instant sever failover