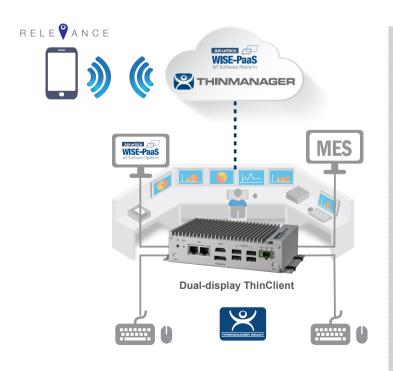

# System Block Diagram

- Mobile access to sever applications
- iOS/ Android/ Windows

- Central factory IT system management
- Centralized computing resources
- Redundancy by instant sever failover

# Centralized Applications & Client Management

Manage all server applications and the ThinClients from the plant floor to control room on a single user interface. Users can decide which client/ user to access and what content to be displayed.

# **Supports Superior Visualization for Multi-tasking**

ThinClients present superior visualization by virtual screening such as multi-monitor, multi-session and flexible screen tiling functions; especially useful for multi-tasking scenarios.

# Easy Maintenance of ThinClient with Less Downtime

Diskless industrial ThinClients feature high reliability in any automated environment, which greatly reduces the extra cost from unexpected downtimes.