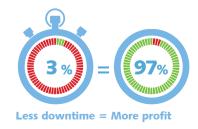

## **Boost Productivity with Less Downtime**

Save time managing computers and simplify recovery within 2 minutes.