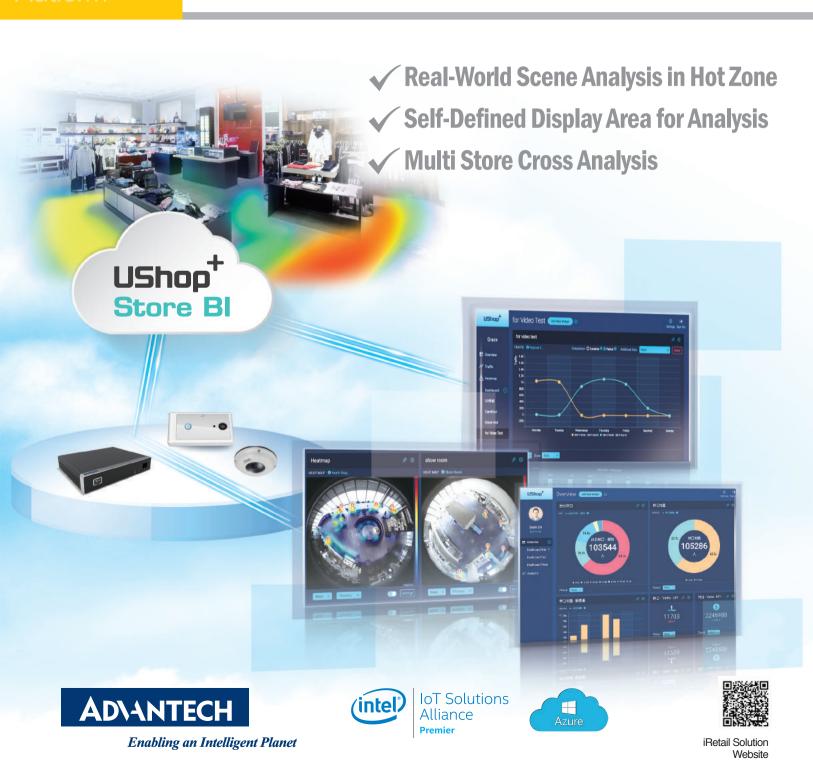

# UShop<sup>+</sup> Store BI System Overview

### UShop SRP-710— A Smart Solution for Optimizing Display of Goods

In the past, retail personnels guess high traffice areas in and out of stores and to adjust the display of advertisements or placement of new products with their business experience, but the efficiency of advertising or product promotion was still unable to be maximized. Advantech Store Heatmap Analysis Solution adopts imaging technology combined with POS system transaction data, as well as big data analysis, to provide complete and in-depth analysis of consumer behavior. With the intuitive heatmap analysis, the personnels can know where the customers are gathering, and optimize the display of goods, adjust the pricing strategy to make marketing strategy effectively and efficiently.

### **UShop SRP-700**

UShop<sup>+</sup> Store Traffic Analytics solution offers 2D and 3D smart counting camera to integrate with POS transaction data for analyzing the store traffic, sales conversion rate and returning rate. Retailers can also get an in-depth knowledge of consumer shopping habits such as duration, customer loyalty and route analysis through our smart Wi-Fi Analyzer.

### **UShop SRP-710**

The Store Heatmap solution analyze the shoppers' behavior with the video from 360 degree fisheye camera installed on the top of targeted location in the store. It can easily evaluate display layouts, shopper's dwell time and shopper path for retailers to optimize its product display and encourage more optional traffic flows.