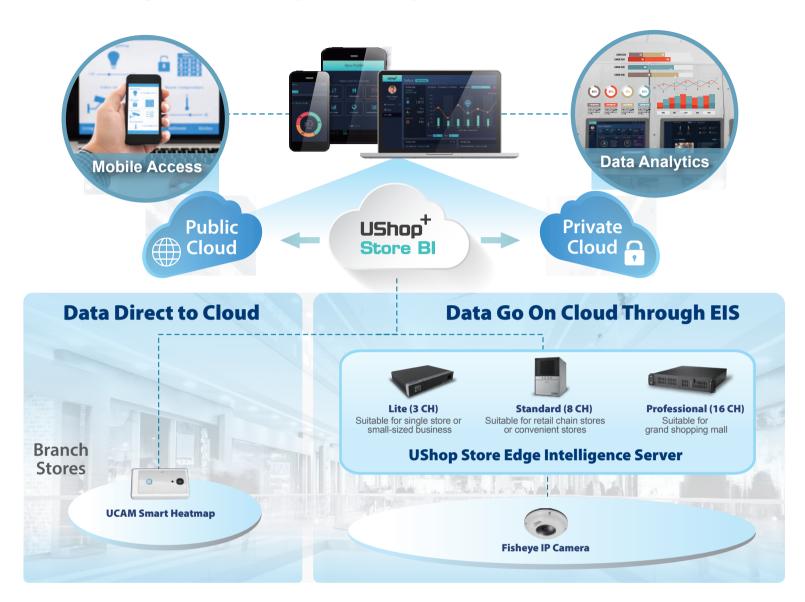

### UShop EIS Store Edge Intelligence Server

- Built-in heatmap analysis engine
- Base on actural number of cameras installed to work with Lite, Standard, Professional EIS
- · High system stability

# UShop<sup>+</sup> Store BI Heatmap Analytics Software Introduction