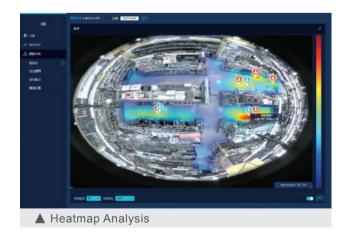

# Store Heatmap Analysis

### **UShop SRP-710**

The Store Heatmap solution analyze the shoppers' behavior with the video from 360 degree fisheye camera installed on the top of targeted location in the store. It can easily evaluate display layouts, shopper's dwell time and shopper path for retailers to optimize its product display and encourage more optional traffic flows.