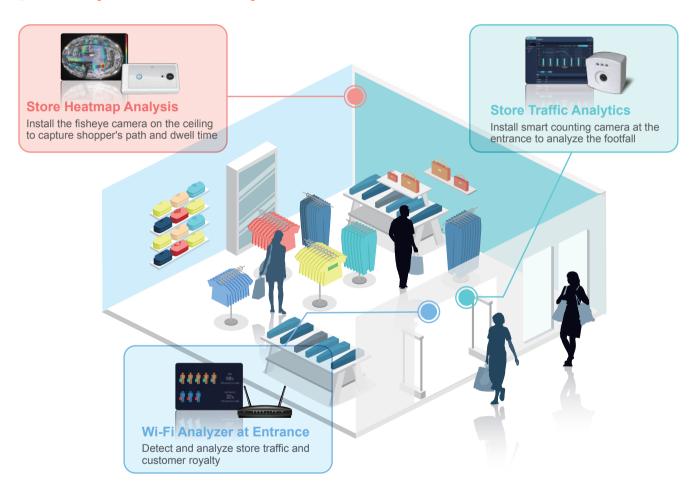

# Store Traffic Analytics

### **UShop SRP-700**

UShop<sup>+</sup> Store Traffic Analytics solution offers 2D and 3D smart counting camera to integrate with POS transaction data for analyzing the store traffic, sales conversion rate and returning rate. Retailers can also get an in-depth knowledge of consumer shopping habits such as duration, customer loyalty and route analysis through our smart Wi-Fi Analyzer.

### **UShop SRP-710**

The Store Heatmap solution analyze the shoppers' behavior with the video from 360 degree fisheye camera installed on the top of targeted location in the store. It can easily evaluate display layouts, shopper's dwell time and shopper path for retailers to optimize its product display and encourage more optional traffic flows.