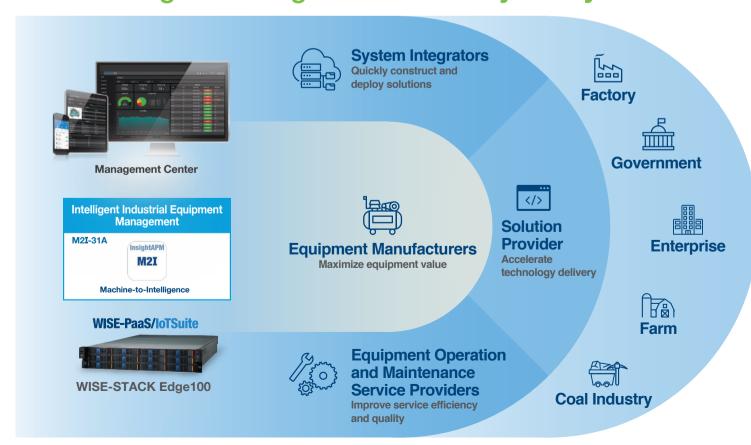

## **Solution Architecture Overview**

## **Software Diagram**

WISE-PaaS Data Platform

## **Command Center and Edge Cloud**

**Management Center** 

**WISE-PaaS/IoTSuite** 

**WISE-STACK Edge100** 

## **Industrial Apps**

## **Industrial Equipment Management**

## **Edge Devices and Gateways**

WISE-EdgeLink ESRP-AWS-UNO2271

WISE-EdgeLink
ESRP-PCS-WISE710

WISE-EdgeLink ESRP-PCS-ECU1251

ESRP-PCS-ECU1051

WebAccess/SCADA ESRP-SCS-W5580-7C0

Pump

Electric motor Injection molding machine