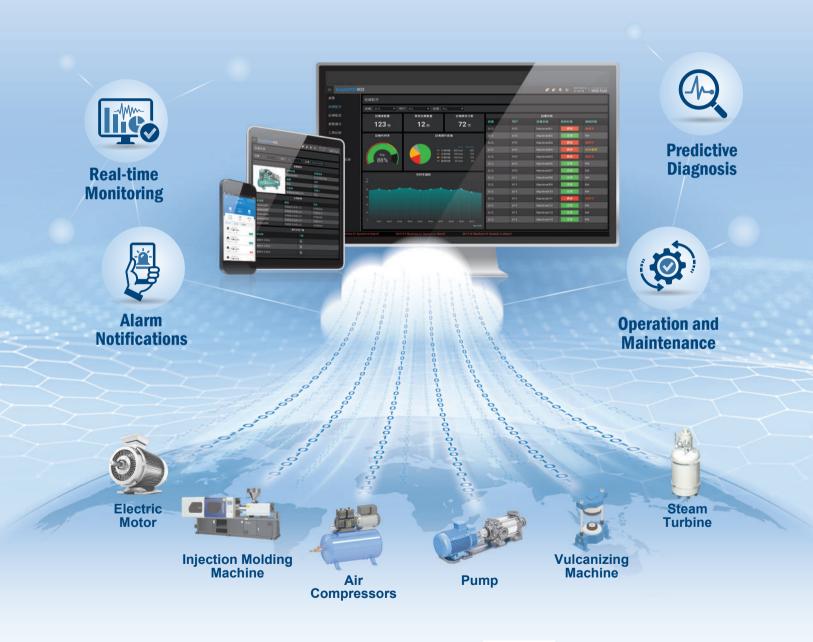

## **Solution Introduction**

Digital transformation in the manufacturing industry has increased willingness to modify equipment. Advantech's MachineAPM/M2I-31A is a one-stop, end-to-cloud intelligent equipment management solution aimed at industrial infrastructure equipment. This solution is adaptable to air compressors, electric motors, pumps, injection molding machines, vulcanizing machines, and steam turbines. It delivers equipment management and configuration templates to diverse industries; and empowers edge equipment connectivity, data collection, and equipment monitoring. It further accommodates fault alarms, operation, and maintenance/preventive maintenance. InsightAPM/M2I also supports multiple deployment options for WISE-STACK Edge and public/private clouds enabling users to complete equipment management deployment quickly.

## **Focused Applications**

Injection Molding Machine

Air Compressors

Pump

Vulcanizing Machine

Steam Turbine

#### **Equipment Monitoring**

- Comprehensive equipment monitoring
- Key data monitoring
- Equipment performance monitoring
- Remote parameter configuration
- Group authority management

#### **Alarm Push Notification**

- Various alarm rules
- Alarm push notification
- Automatic workforce dispatching
- Abnormity statistics

#### **Operation and Maintenance**

- Schedule regular maintenance services
- Notify alarm events in advance
- · Maintenance execution tracking
- Monitor maintenance analysis

#### **Equipment Reports**

- Equipment status reports
- Predictive maintenance reports
- Spare parts management reports
- Equipment performance reports