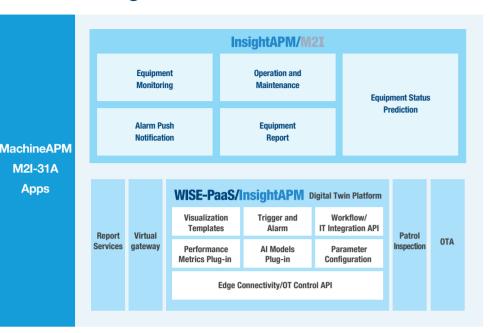

## **Solution Architecture Overview**

## **Software Diagram**

WISE-PaaS Data Platform

## **Command Center and Edge Cloud**

**Management Center** 

**WISE-PaaS/IoTSuite** 

**WISE-STACK Edge100** 

## **Industrial Apps**

## **Industrial Equipment Management**

#### **Equipment Monitoring**

- Comprehensive equipment monitoring
- Key data monitoring
- Equipment performance monitoring
- Remote parameter configuration
- Group authority management

#### **Alarm Push Notification**

- Various alarm rules
- Alarm push notification
- Automatic workforce dispatching
- Abnormity statistics

#### **Operation and Maintenance**

- Schedule regular maintenance services
- Notify alarm events in advance
- · Maintenance execution tracking
- Monitor maintenance analysis

#### **Equipment Reports**

- Equipment status reports
- Predictive maintenance reports
- Spare parts management reports
- Equipment performance reports

## **Edge Devices and Gateways**

WISE-EdgeLink ESRP-AWS-UNO2271

WISE-EdgeLink
ESRP-PCS-WISE710

WISE-EdgeLink ESRP-PCS-ECU1251

ESRP-PCS-ECU1051

WebAccess/SCADA ESRP-SCS-W5580-7C0

Pump

Electric motor Injection molding machine