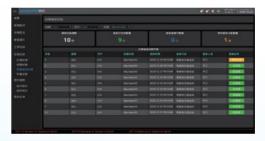

#### **Alarm Push Notification**

- Various alarm rules
- Alarm push notification
- Automatic workforce dispatching
- Abnormity statistics

#### **Operation and Maintenance**

- Schedule regular maintenance services
- Notify alarm events in advance
- · Maintenance execution tracking
- Monitor maintenance analysis