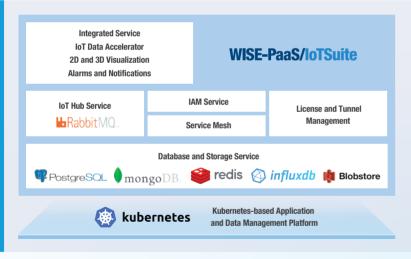

## **Software Diagram**

WISE-PaaS Data Platform

## **Command Center and Edge Cloud**

**Management Center** 

**WISE-PaaS/IoTSuite** 

**WISE-STACK Edge100** 