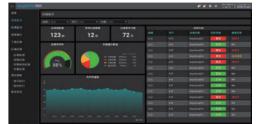

#### **Equipment Monitoring**

- Comprehensive equipment monitoring
- Key data monitoring
- Equipment performance monitoring
- Remote parameter configuration
- Group authority management

#### **Alarm Push Notification**

- Various alarm rules
- Alarm push notification
- Automatic workforce dispatching
- Abnormity statistics