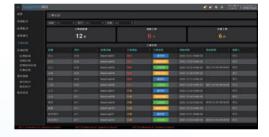

#### **Equipment Monitoring**

- Comprehensive equipment monitoring
- Key data monitoring
- Equipment performance monitoring
- Remote parameter configuration
- Group authority management

#### **Alarm Push Notification**

- Various alarm rules
- Alarm push notification
- Automatic workforce dispatching
- Abnormity statistics

#### **Operation and Maintenance**

- Schedule regular maintenance services
- Notify alarm events in advance
- · Maintenance execution tracking
- Monitor maintenance analysis

#### **Equipment Reports**

- Equipment status reports
- Predictive maintenance reports
- Spare parts management reports
- Equipment performance reports