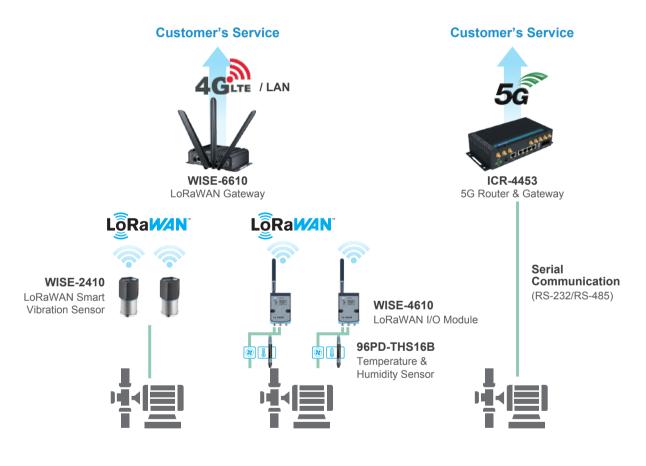

# **System Requirements**

Customer required a plug and play, remote facility monitoring, controlling and inspection wireless solution. To achieve this goal, we provide Advantech LoRaWAN solution. In this solution, we provide WISE-2410, vibration sensor, for compressor inspection and WISE-4610 with its' WISE-S617 flexible I/O for environment and facility current power monitoring.

# **Project Implementation**

WISE-6610WISE-2410Hardened LoRaWANLoRaWAN Wirele8-Channel GatewayVibration Sensor

WISE-2410 LoRaWAN Wireless

WISE-4610 LoRaWAN IoT Wireless Modular I/O

2AI/2DI/1DO Wireless

Modular I/O with 1RS-485

WISE-S617T

**96PD-THS16B** 

Temperature &

Humidity Sensor

and the set

ICR-4453 Ultra High-Speed 5G Router & Edge Computing Gateway

## **System Description**

WISE-6610 is a LoRaWAN gateway which supports Modbus TCP protocol can connect to any SCADA system in the world.

WISE-2410 offers an easy way for rotating facility inspection application by following ISO-10816 standard. Moreover, WISE-2410 also supports 3-axis vibration detection and with IP66 rating, wide temperature design can conquer harsh environment where compressor located.

WISE-4610 with its' WISE-S617 flexible I/O solution fulfill different kinds of remote facility monitoring and controlling application. It has DO for switch control and has Al/DI/RS-485 channels for sensor and plc connection.

# System Diagram