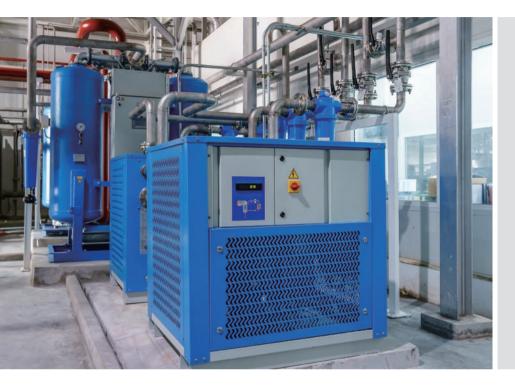

Compressed/clean dry air (CDA) is employed in fabs to drive pneumatic components of manufacturing process equipment, control valve functioning, or clean materials/ equipment. To smooth the manufacturing processes, CDA system must to be monitored by facility maintenance department.

# **System Requirements**

Customer required a plug and play, remote facility monitoring, controlling and inspection wireless solution. To achieve this goal, we provide Advantech LoRaWAN solution. In this solution, we provide WISE-2410, vibration sensor, for compressor inspection and WISE-4610 with its' WISE-S617 flexible I/O for environment and facility current power monitoring.