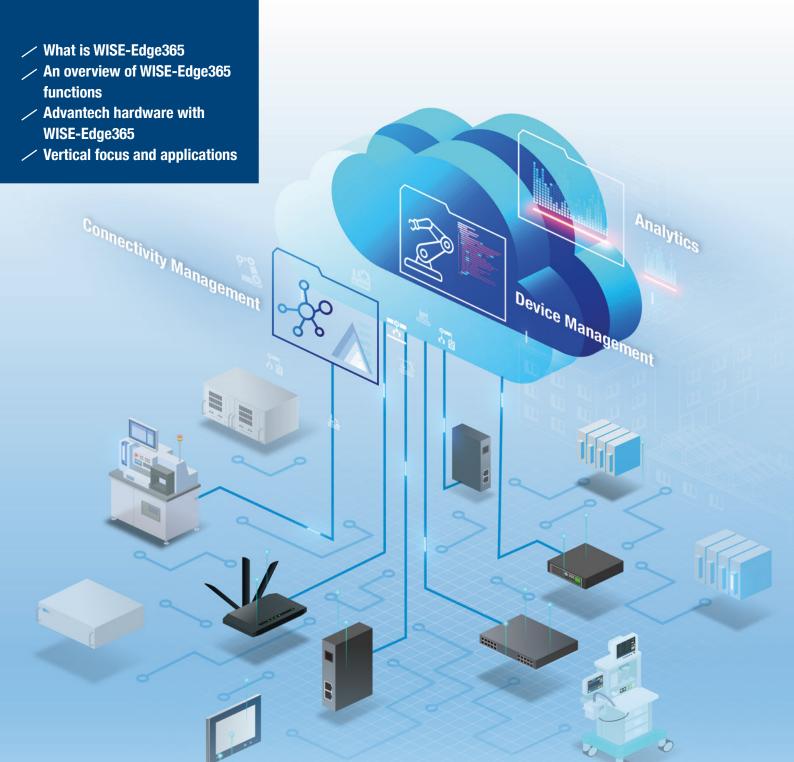

# Start Managing Your Devices and Data with WISE-Edge365

WISE-Edge365 offers you a complete device management service, together with edge software and a cloud service, to connect to Advantech IoT devices, and remotely manage those devices along with their data and applications.

WISE-Edge365 can operate in either a SaaS or on-premise environment, providing a user-friendly interface through the portal. Users can log in to access every function such as device configuration, real-time monitoring, and user management. In addition, it is simple and flexible to visualize data and export third-party systems.

## Your Benefits at a Glance

- A single management platform reduces the hassle of system integration
- Remote access to systems which minimizes downtime
- Increased operation efficiency with IoT connectivity and OTA functions
- One-stop shopping for everything you need at the edge
- SaaS-based device management, pay-as-you-go

#### **Everything You Need for IoT Edge**

Advantech offers IPC, protocol gateways, intelligent I/O, wireless gateways, etc. It's a one-stop shop for everything you need for AloT projects.

# **Manage Your Advantech Hardware with WISE-Edge365**

WISE-Edge365 plays an essential role in device management of different Advantech hardware, such as remote I/O, wireless I/O, protocol gateways, IPC, and more.