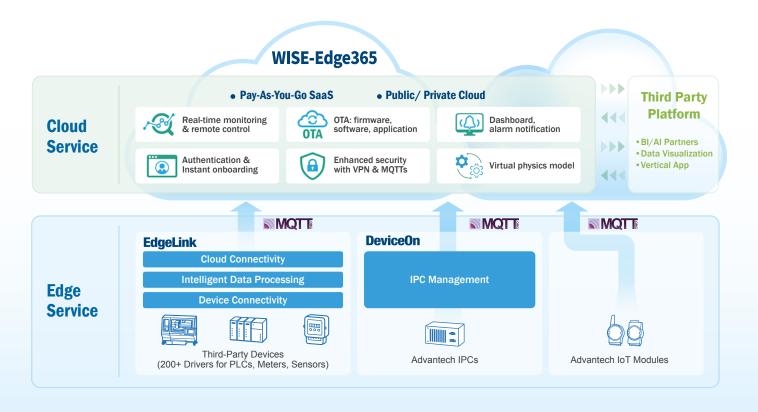

## **How Does WISE-Edge365 Work for You**

#### 1. Connect all Things at the Edge

 200+ communication drivers and multiple protocols support

#### 2. Link IoT Devices to Cloud

- Authentication & instant on-boarding
- Enhanced security with VPN & MQTTs

#### 3. Manage Device and Data from the Cloud

- Real-time monitoring & remote control
- OTA update: firmware, software, application
- Virtual physics model
- Dashboard and alarm notification
- Multi-tenant architecture
- Public cloud and on-premise
- Open API for easy integration