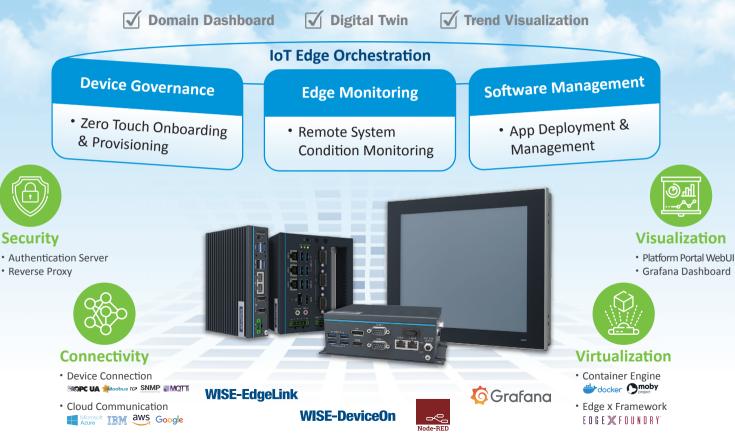

## Platform Portal and Engineering Agent for DeviceOn/BI

- · Container-based web page to aggregates all information of hardware platform
- DeviceOn/BI Support
- Container based and EdgeX open framework included for developer