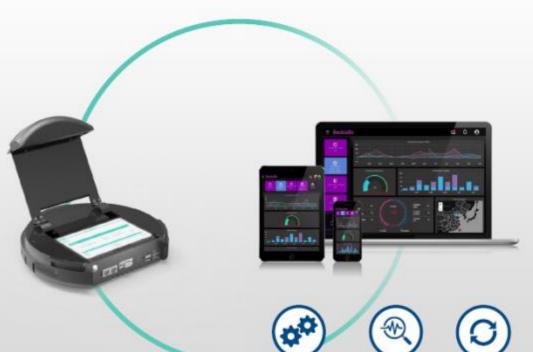

#### **Bundle with DeviceOn**

## **WISE-PaaS/DeviceOn**

Device managment

Real Time Monitoring

Software Update

#### DeviceOn on Microsoft Azure Cloud Managing Platform

A unique access point to all required functionalities for the remote control of the patient. Software updates of devices via platform

#### **USE CASE:** DeviceOn and AvDesk

scores a

GOAL!

with

ADVANTECH

Scientific Partner

Partner