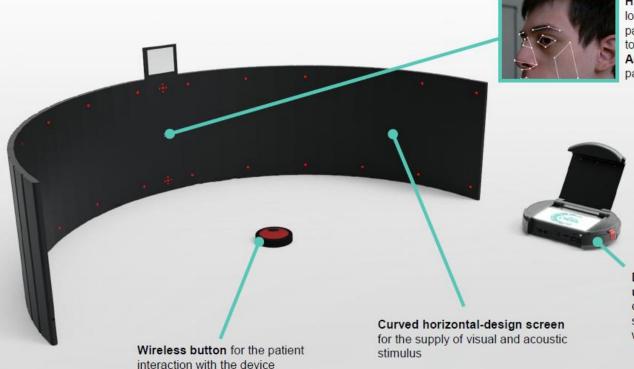

## AVDESK COMPONENTS

High resolution camera, suitable to the low light view, integrated in the central panel of the curve screen and connected to the data collection unit. It uses the Artificial Intelligence to control the patient position during the therapy.

Data collecting and elaboration unit with proprietary software and cloud service. Equipped with touch screen display for the interaction with the system

First Results after just

20 h

of personalized therapy