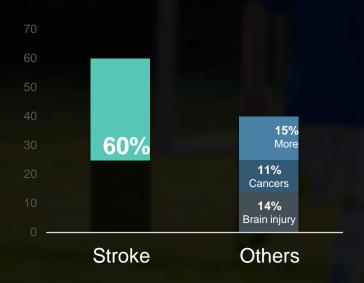

## **STROKE**

Main Hemianopsia cause

## **HEMIANOPSIA**

Visual deficit

NEW CASES DIAGNOSED **EACH YEAR** 

1TALY 25.000

EUROPE 228.000

GLOBAL 2.475.000

**Simple Mobility** 

At home