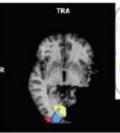

## **Brain MRI**

before training

After training

Quadrants

UNCONSCIOUS VISION