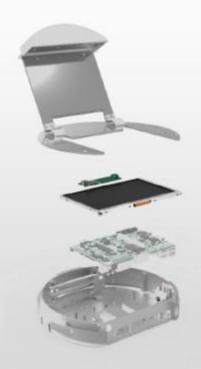

## AVDESK COMPONENTS

High resolution camera, suitable to the low light view, integrated in the central panel of the curve screen and connected to the data collection unit. It uses the Artificial Intelligence to control the patient position during the therapy.

Data collecting and elaboration unit with proprietary software and cloud service. Equipped with touch screen display for the interaction with the system

First Results after just

20 h

of personalized therapy