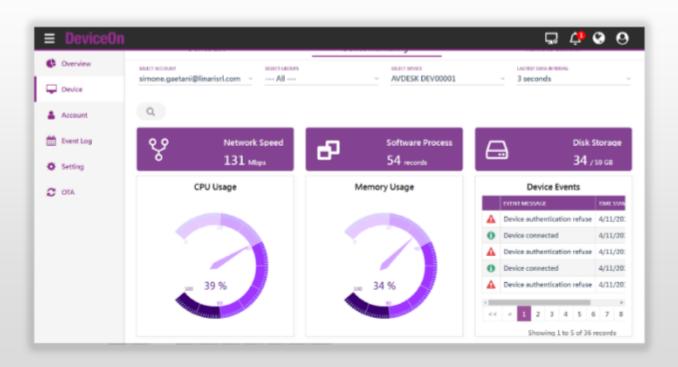

## **WISE-PaaS/DeviceOn**

Device managment

Real Time Monitoring

Software Update

#### DeviceOn on Microsoft Azure Cloud Managing Platform

A unique access point to all required functionalities for the remote control of the patient. Software updates of devices via platform

#### **USE CASE:** DeviceOn and AvDesk

scores a

GOAL!

with

ADVANTECH

Scientific Partner

Partner