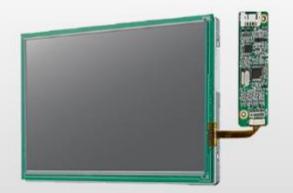

## ADV-IDK-1107WR

#### IDK-1107WR-50WSA1E

Touch 7" LCD module

High quality component to be used by visually-impaired patients at home, without the medical support and accidental impact resistent