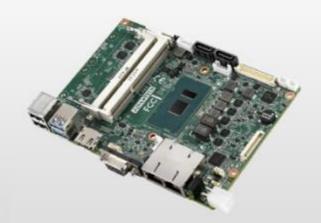

#### Tech specs:

5x M.2 for wide peripheral flexibility with Storage, wireless connectivity and Al

6x USB 3.1 for extreme fast data transmission from the cameras

2x HDMI for visualization

SOM-5899 COMe module equipped with 3x SODIMM and Intel Core i7 Coffee Lake

#### **AIMB-586 with Chassis**