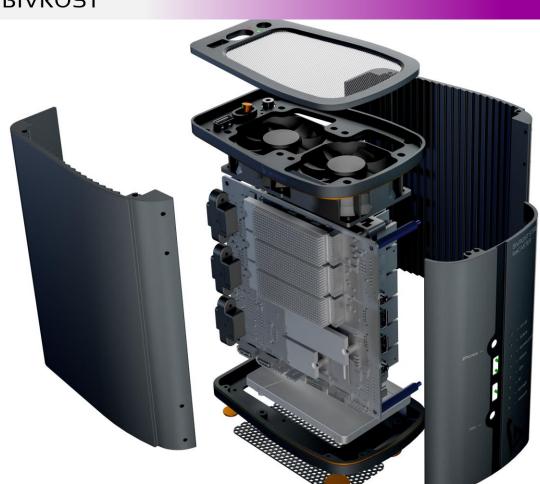

#### Cooperation model

- High end carrier board design and manufacturing under a tight schedule
- European project management team and engineering team to support customer locally.
- Advantech Taiwan works in the background to support local engineering capability
- With Carrier board Bivrost also intends to use custom Advantech COMe module based on 6<sup>th</sup> gen core i7, suggested SQRAM modules, Microsoft licensing and validating also high capacity storage SSD's from Advantech.

#### Tech specs:

5x M.2 for wide peripheral flexibility with Storage, wireless connectivity and Al

6x USB 3.1 for extreme fast data transmission from the cameras

2x HDMI for visualization

SOM-5899 COMe module equipped with 3x SODIMM and Intel Core i7 Coffee Lake