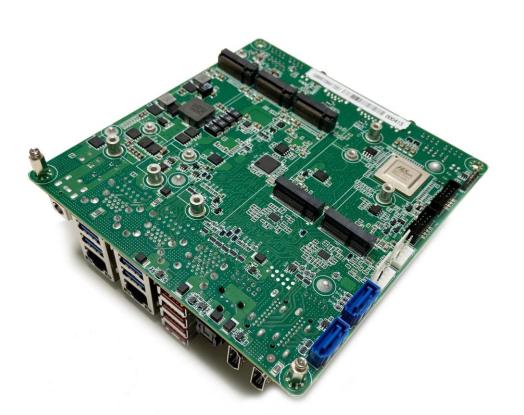

#### Cooperation model

- High end carrier board design and manufacturing under a tight schedule
- European project management team and engineering team to support customer locally.
- Advantech Taiwan works in the background to support local engineering capability
- With Carrier board Bivrost also intends to use custom Advantech COMe module based on 6<sup>th</sup> gen core i7, suggested SQRAM modules, Microsoft licensing and validating also high capacity storage SSD's from Advantech.

#### Tech specs:

5x M.2 for wide peripheral flexibility with Storage, wireless connectivity and Al

6x USB 3.1 for extreme fast data transmission from the cameras

2x HDMI for visualization

SOM-5899 COMe module equipped with 3x SODIMM and Intel Core i7 Coffee Lake