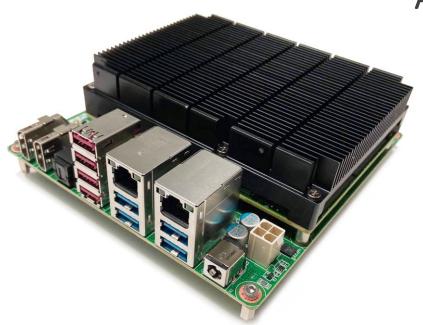

## MIO-5272U

High Performance Processor

High Speed Connectivity

Resistence

Silence

#### MIO-5272U-U4A1E

Embedded computer board

High calculation power to support the Ai, to monitor the patient in real time and to guarantee the therapeutic adherence