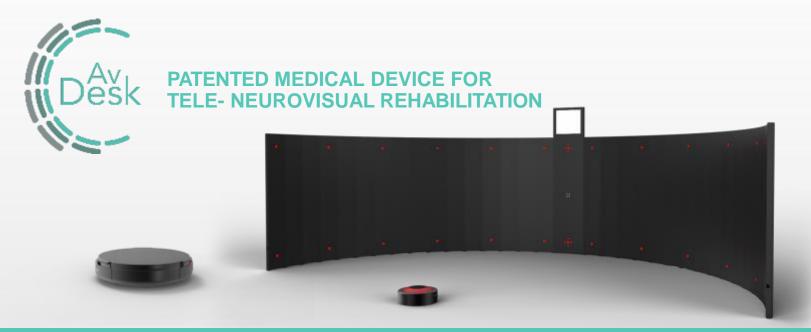

# PIONEERS IN NEUROVISUAL REHABILITATION

## **STROKE**

Main Hemianopsia cause

## **HEMIANOPSIA**

Visual deficit

NEW CASES DIAGNOSED **EACH YEAR** 

1TALY 25.000

EUROPE 228.000

GLOBAL 2.475.000

**Simple Mobility** 

At home

## AVDESK COMPONENTS

High resolution camera, suitable to the low light view, integrated in the central panel of the curve screen and connected to the data collection unit. It uses the Artificial Intelligence to control the patient position during the therapy.

Data collecting and elaboration unit with proprietary software and cloud service. Equipped with touch screen display for the interaction with the system

First Results after just

20 h

of personalized therapy