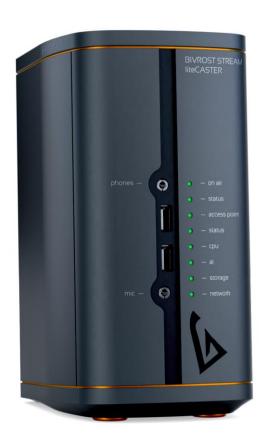

a blog





## Advantech / BIVROST

#### Cooperation model

- High end carrier board design and manufacturing under a tight schedule
- European project management team and engineering team to support customer locally.
- Advantech Taiwan works in the background to support local engineering capability
- With Carrier board Bivrost also intends to use custom Advantech COMe module based on 6<sup>th</sup> gen core i7, suggested SQRAM modules, Microsoft licensing and validating also high capacity storage SSD's from Advantech.



#### Tech specs:

5x M.2 for wide peripheral flexibility with Storage, wireless connectivity and Al

6x USB 3.1 for extreme fast data transmission from the cameras

2x HDMI for visualization

SOM-5899 COMe module equipped with 3x SODIMM and Intel Core i7 Coffee Lake









BIVROST STREAM liteCASTER





BIVROST STREAM liteCASTER



## the promise











Paweł Surgiel





# Nisko Technologies Opportunities on the Defense and Medical Markets in Israel

Avi Nataf, Nisko Technologies Managing Director







## Nisko-Ardan Group

- Since 1970
- Israeli distribution leader in the electronics, communication, defense, industrial, medical and hi-tech sectors.
- ~1,000 employees, out of which 23% are experienced engineers.
- Turnover @ CY2018 : ~500M\$.
- Customer base: Over 500 companies.
- ISO 9001-2008 certificated.



## Nisko Technologies in a Glance

Offering unique expertise and extensive experience in embedded technologies including ATCA, CPCI, VPX, small SBCs, ComE & 3.5", Servers & Industrial-Computers by proposing Full Turn Key Integrated Systems