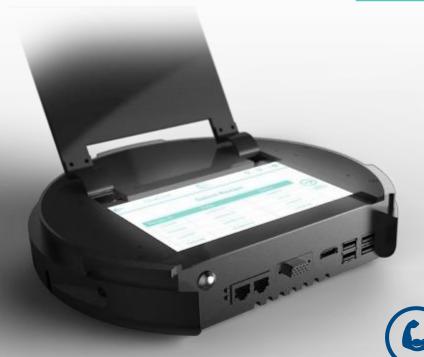

## AVDESK COMPONENTS

High resolution camera, suitable to the low light view, integrated in the central panel of the curve screen and connected to the data collection unit. It uses the Artificial Intelligence to control the patient position during the therapy.

Data collecting and elaboration unit with proprietary software and cloud service. Equipped with touch screen display for the interaction with the system

First Results after just

20 h

of personalized therapy