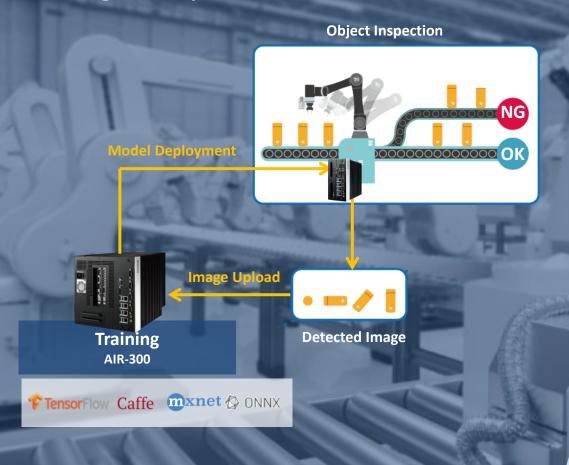

# Top AloT Trends that will Change Your Business

Tony Liu, Corporate Investment, Advantech
Jill Tseng, IoT.SENSE, Advantech



## **Key Technology Trend of the Year 2020**









IoT Platform



**Decoupling** 





### Is Al Meaningful for IoT Application?





Source: By Samuel Greengard, Posted May 24, 2019

Source: MarketsandMarkets



# **Edge AI in Industry 4.0:**

360 Degree Inspection with Robot Vision





# **Edge AI in Retail:**

Real-time Customer Analysis & Management



## Connected Edges will Spread out Everywhere Computing



### A Complex Mix of Technology and Infrastructure



Source: Gartner ID: 447998



# **Edge Computing will still be Key for IoT Applications**

- ✓ By 2022, more than 50% of enterprise-generated data will be created and processed outside the data center or cloud.
- ✓ By 2022, 20% of new <u>industrial control systems</u> will include <u>analytics and Al-edge inference capabilities</u>, up from less than 5% in 2019.



# edge servers micro data centers edge devices gateways I/O modules

Source: Market Guide for Edge Computing Solutions for Industrial IoT Published 23 September 2019 - Santhosh Rao, Sr Director Analyst, Gartner

Source: Gartner



# **Empowering