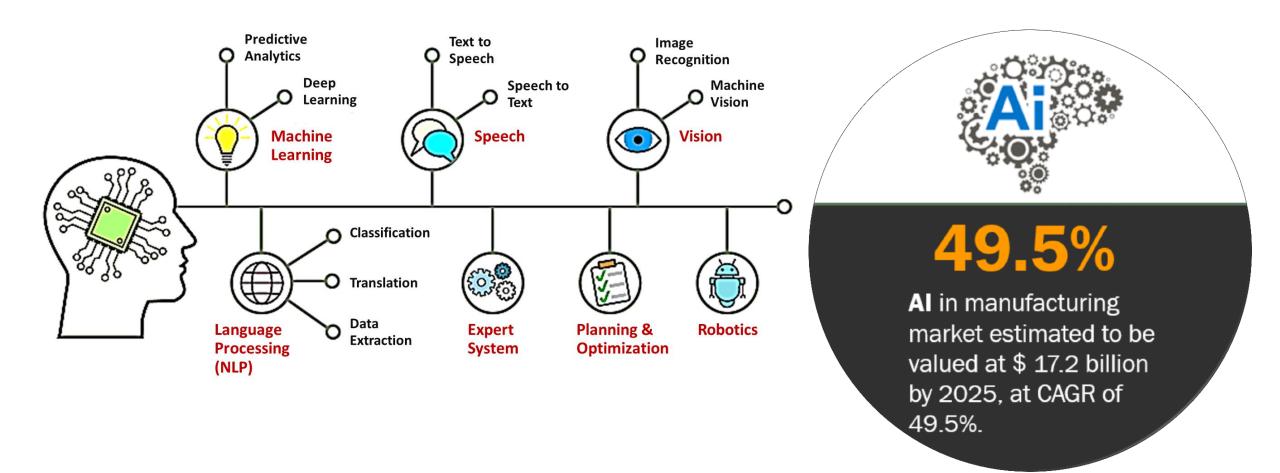

### Is Al Meaningful for IoT Application?

Source: By Samuel Greengard, Posted May 24, 2019

Source: MarketsandMarkets