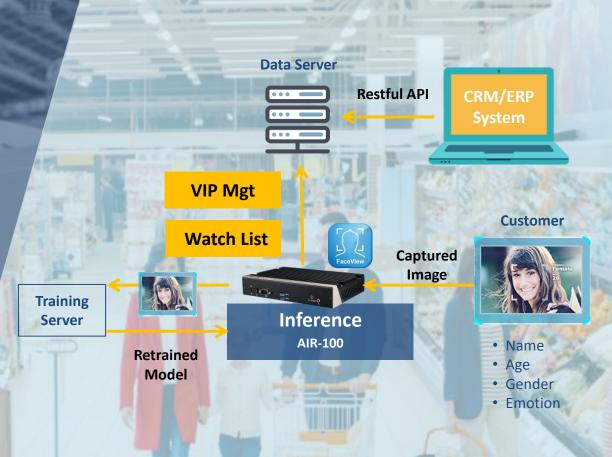

# Top AloT Trends that will Change Your Business

Tony Liu, Corporate Investment, Advantech
Jill Tseng, IoT.SENSE, Advantech



## **Key Technology Trend of the Year 2020**









IoT Platform



**Decoupling** 





### Is Al Meaningful for IoT Application?





Source: By Samuel Greengard, Posted May 24, 2019

Source: MarketsandMarkets



# **Edge AI in Industry 4.0:**

360 Degree Inspection with Robot Vision





# **Edge AI in Retail:**

Real-time Customer Analysis & Management



## Connected Edges will Spread out Everywhere Computing



### A Complex Mix of Technology and Infrastructure



Source: Gartner ID: 447998



# **Edge Computing will still be Key for IoT Applications**

- ✓ By 2022, more than 50% of enterprise-generated data will be created and processed outside the data center or cloud.
- ✓ By 2022, 20% of new <u>industrial control systems</u> will include <u>analytics and Al-edge inference capabilities</u>, up from less than 5% in 2019.



# edge servers micro data centers edge devices gateways I/O modules

Source: Market Guide for Edge Computing Solutions for Industrial IoT Published 23 September 2019 - Santhosh Rao, Sr Director Analyst, Gartner

Source: Gartner



# **Empowering A