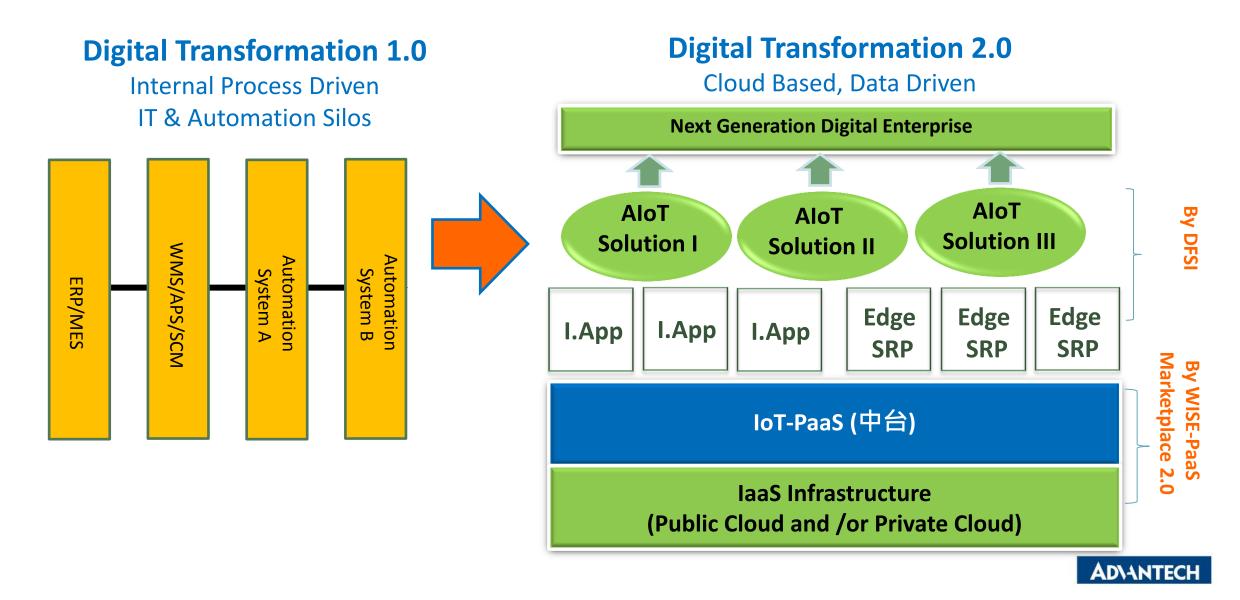

# Cloud Based, Data Driven Digital Transformation, From 1.0 to 2.0

# **Decoupling is the Key**