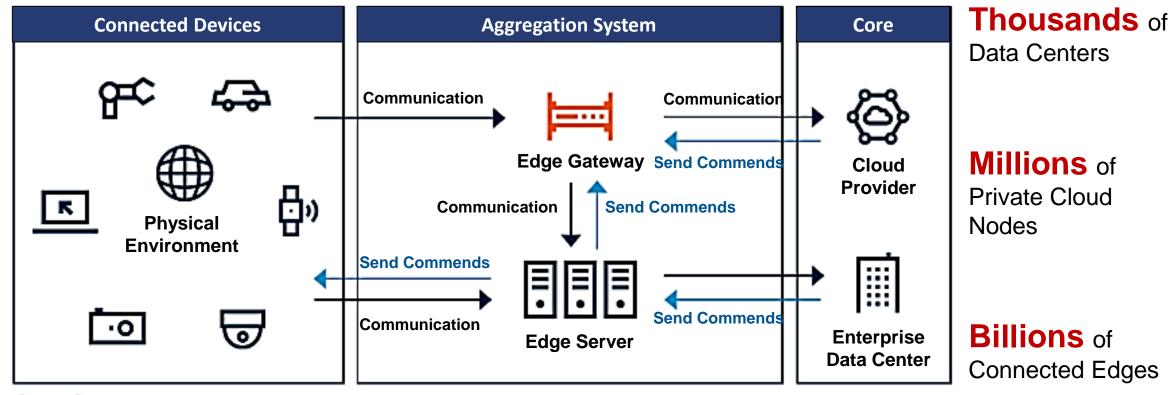

## Connected Edges will Spread out Everywhere Computing

### A Complex Mix of Technology and Infrastructure

Source: Gartner ID: 447998

# **Edge Computing will still be Key for IoT Applications**

- ✓ By 2022, more than 50% of enterprise-generated data will be created and processed outside the data center or cloud.
- ✓ By 2022, 20% of new <u>industrial control systems</u> will include <u>analytics and Al-edge inference capabilities</u>, up from less than 5% in 2019.

# edge servers micro data centers edge devices gateways I/O modules

Source: Market Guide for Edge Computing Solutions for Industrial IoT Published 23 September 2019 - Santhosh Rao, Sr Director Analyst, Gartner

Source: Gartner