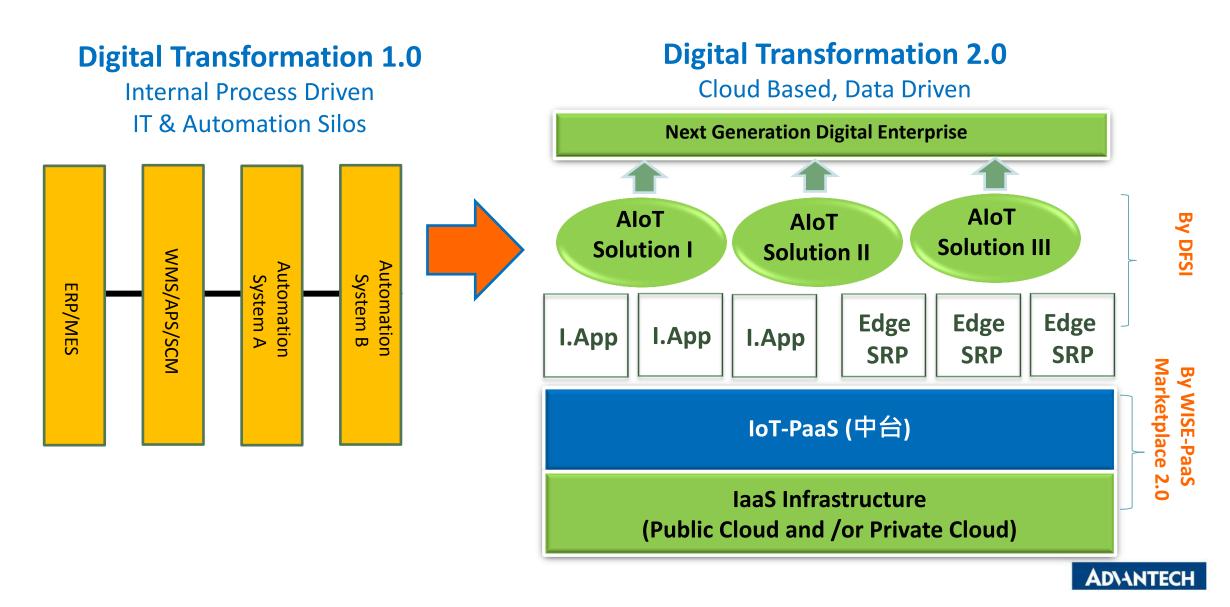

## Industrial IoT Platform Evolution Path From 1.0 to 4.0

# Cloud Based, Data Driven Digital Transformation, From 1.0 to 2.0