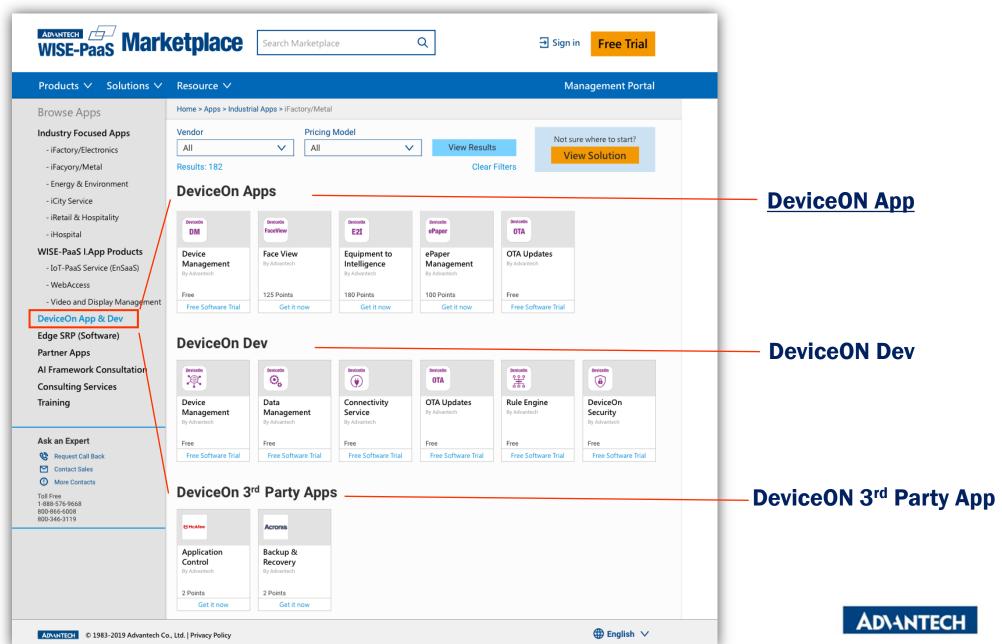

### WISE-PaaS Marketplace 2.0 - DeviceOn Dev. & Apps

DeviceON App & Dev 選項

### DeviceOn.App

#### DeviceOn

### **OTA**

#### OTA

- Software, firmware & configuration updates
- Advantech BIOS updates

#### **DeviceOn**

### **FaceView**

#### **FaceView**

- Facial recognition
- People counting
- Behavior detection

### **E2I**

### E2I

- Protocol conversion
- Edge intelligence
- Real-time virtualization

### **ePaper**

### ePaper Manager

- EPD device auto-discover
- Fast transmission
- Device association