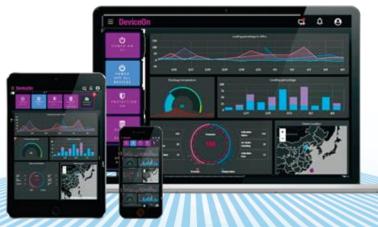

### WISE-PaaS/ DeviceOn

### **Empowers Edge Intelligence**

### **Device Management**

- Device Monitoring and Diagnostics
- Device Control & Updating

### **Data Management**

- Data Acquisition and Storage
- Secure Data Access

#### **Connectivity Service**

- Device Connectivity
- Plug-n-Play Peripherals

#### **OTA**

- Software & Firmware Updates
- Advantech BIOS Updates

### **Rule Engine**

- Distributed Rule Monitoring
- Flexible Trigger and Action

### **Data Security**

- McAfee Threat Protection
- Acronis Backup Recovery