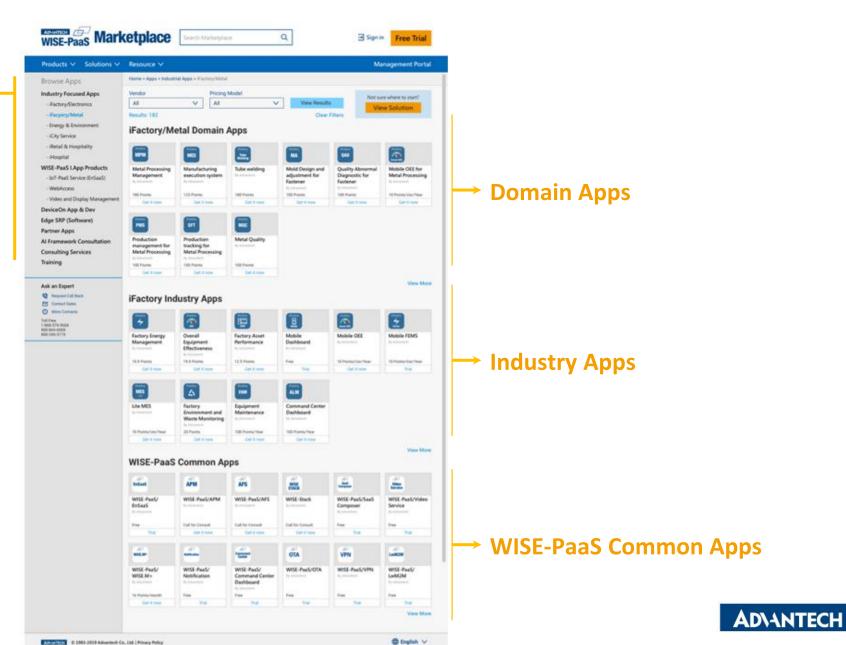

### WISE-PaaS Marketplace 2.0: Industrial Apps (I.Apps)

### **Sort by Categories**

- Industry Focused Apps
- WISE-PaaS I.App Product
- DeviceOn App & Dev
- Edge.SRP
- Partner Apps
- Al Framework
   Consultation
- Consulting Services
- Training