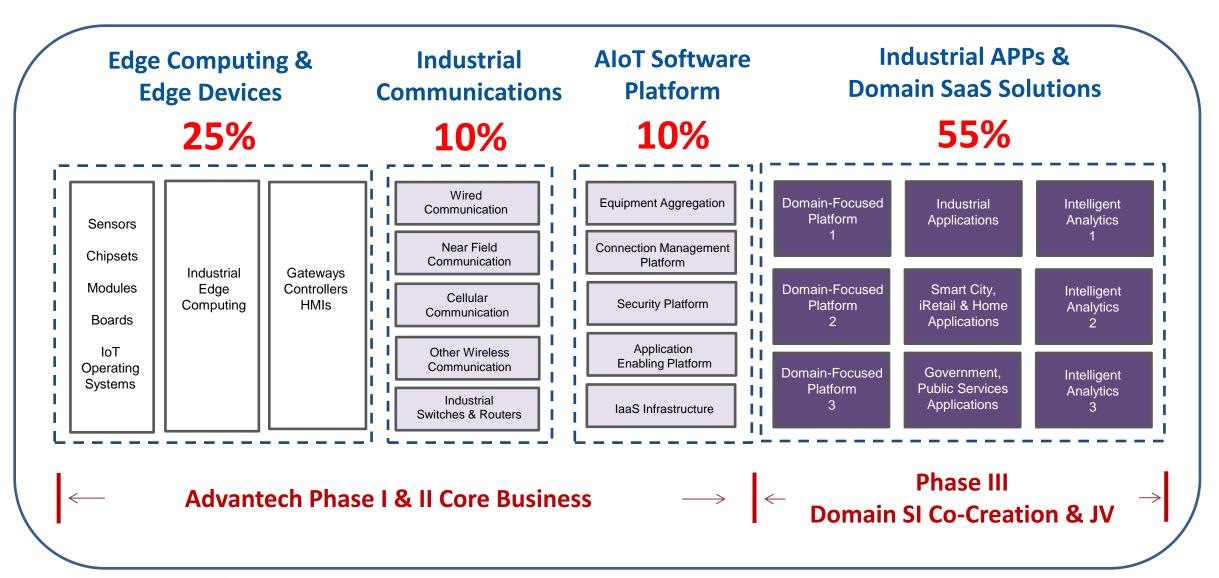

# Co-Creating the Future of the IoT World

**Enabling Digital Transformation of Industry Domains** 



### **AloT Industry Value Chain and Market Size**







## Industrial IoT Platform Evolution Path From 1.0 to 4.0



### The Key Concept of Software De-Coupling







Feature Phone Vs

**Smart Phone** with Apps

Construction Machine Vs

**Machine with SaaS** 

Automation Equipment Vs

De-Coupled Industry AIoT Solutions with I.Apps



# Cloud Based, Data Driven Digital Transformation, From 1.0 to 2.0



### **WISE-PaaS New Slogan and New Concept**

### Marketplace 2.0:

- De-Coupled & Integrable I.Apps
- Open for Eco-Partner Co-Creation
- Domain Categorized Solution Sharing











### **WISE-PaaS Marketplace 2.0 Landing Page**





6 1969 2013 Advantach Co., Ltd. | Privacy Policy

### **Popular App Categories**

**Explore Apps by categories** 

- **IoT-PaaS Services**
- Partner Apps
- Edge.SRP
- Video and Display Management
- Al Frame