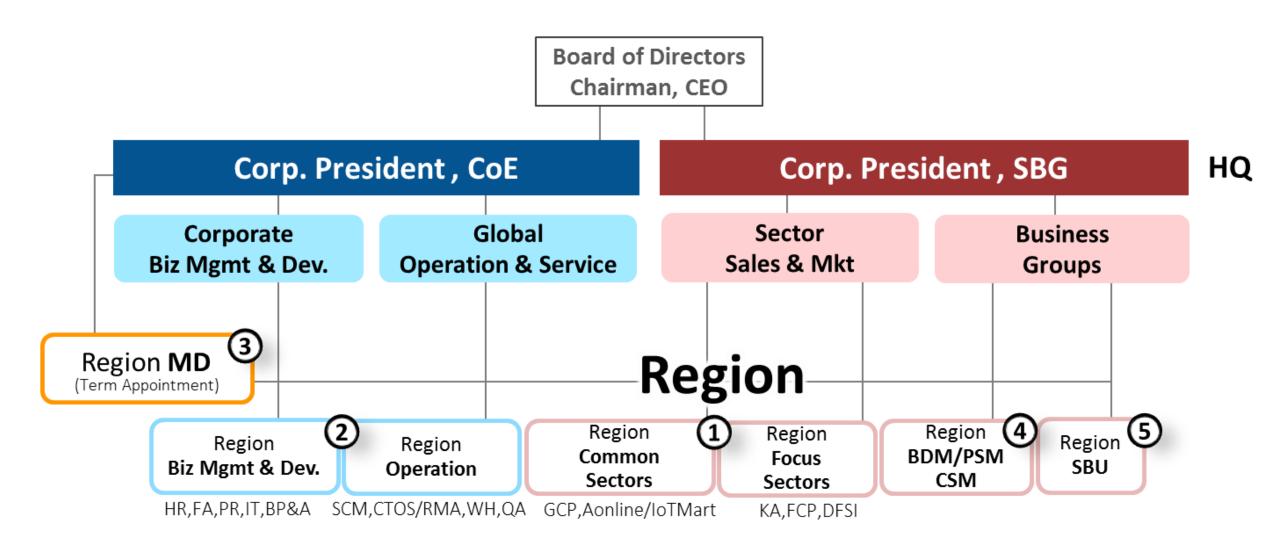

Infrastructure

**WISE-STACK** 

- Multi-tenancy Support
- Easy expansion

**WISE-STACK-200** 

- Enable IoT Solution
- Cost Effective



- Operation Management
- 2D Dashboard
- Equipment & Device Management

#### WISE-STACK-300

#### **CPU-based All with 3D Visualization**

- Operation Management
- 3D Dashboard
- Equipment & Device Management
- CPU-Based AI Framework Service

#### WISE-STACK-600

#### **CPU Resource Management**

- Operation Management
- 3D Dashboard
- Equipment & Device Management
- CPU-Based AI Framework Service
- Al Framework Service with CPU Resource Management



V. 1205, 19'



### **URI-700**

**iStation for Smart Campus** 

智慧園區多功能基站



**Modular Design** 



### **Advantech's Key Milestones Across Two Decades (2010-2030)**



### **Advantech GIRC Organization**





# US\$21B @ 2020

L.E.A.P. Challenge

15% Year on Year Growth





# Co-Creating the Future of the IoT World