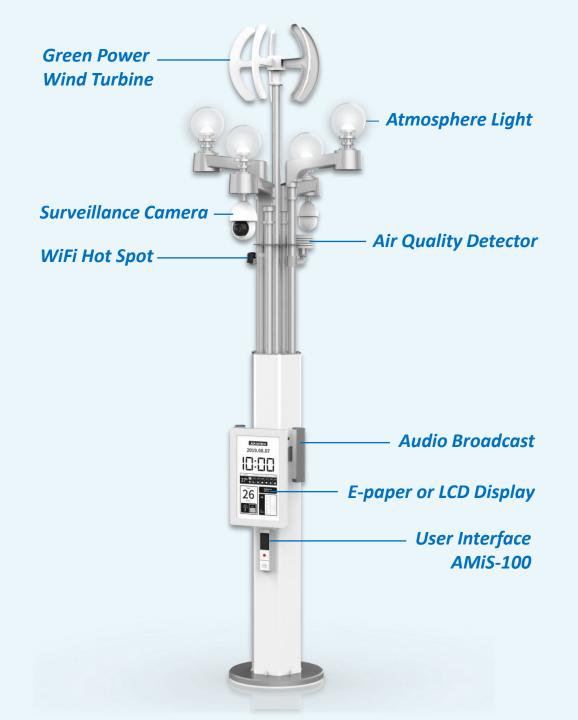

- the Edge Intelligence Private Cloud





Privacy

Micro-

services

Hardware

Resource

Management

Continuous Operation

Istio K

**Bigstack** 

Container kubernetes

**Software Defined** 

Infrastructure

**WISE-STACK** 

- Multi-tenancy Support
- Easy expansion

**WISE-STACK-200** 

- Enable IoT Solution
- Cost Effective



- Operation Management
- 2D Dashboard
- Equipment & Device Management

#### WISE-STACK-300

#### **CPU-based All with 3D Visualization**

- Operation Management
- 3D Dashboard
- Equipment & Device Management
- CPU-Based AI Framework Service

#### WISE-STACK-600

#### **CPU Resource Management**

- Operation Management
- 3D Dashboard
- Equipment & Device Management
- CPU-Based AI Framework Service
- Al Framework Service with CPU Resource Management



V. 1205, 19'



### **URI-700**

**iStation for Smart Campus** 

智慧園區多功能基站



**Modular Design** 



### **Advantech's Key Milestones Across Two Decades (2010-2030)**



### **Advantech GIRC Organization**





# US\$21B @ 2020

L.E.A.P. Challenge

15% Year on Year Growth





# Co-Creating the Future of the IoT World