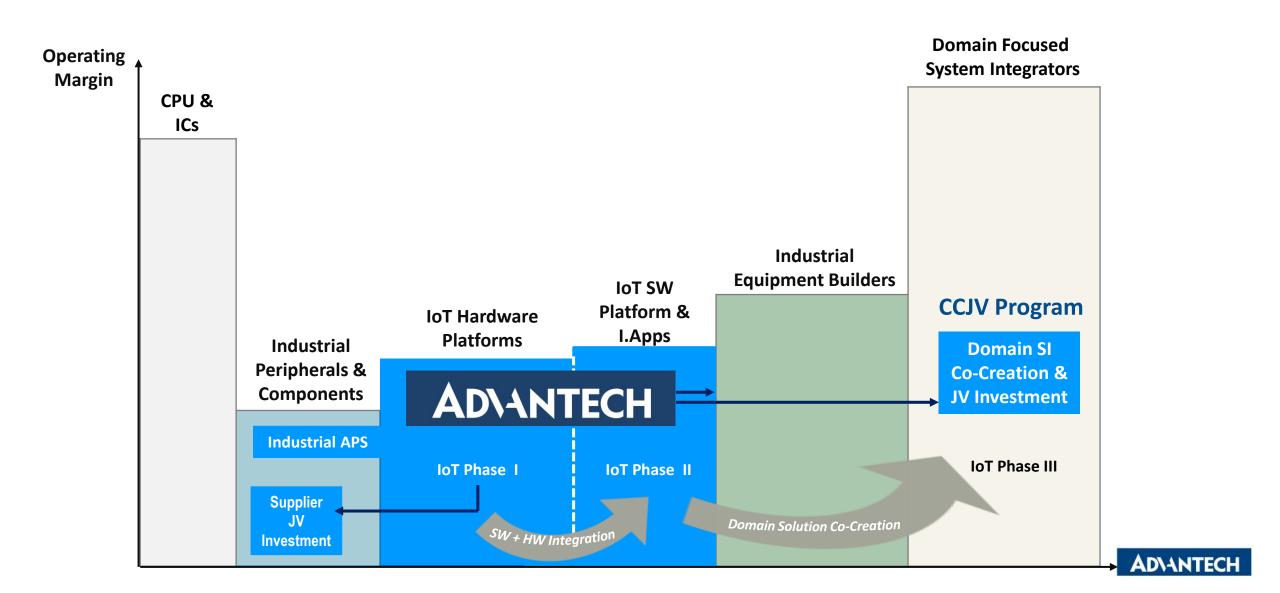

## Future Profit Zone Strategies for Advantech in the Industrial AloT Value Chain

## Industrial IoT Platform Evolution Path From 1.0 to 4.0