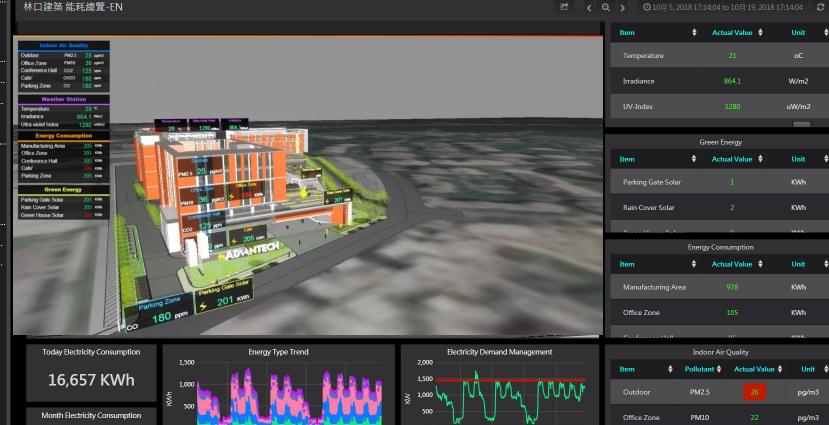

#### **WISE-PaaS/AFS**

Code IDE
Hyper Parameter
Data Pre-Processing

Model Management Inference Engine Deploy Compute Resource Mgmt.

Scalable Data Platform with Microservices Framework

409,469 KWh

Energy Management S...

Home

Building

Building Energy Con...

Energy Consumption I...

**Energy Consumptio...** 

**Electricity Demand** 

Partition Energy Consu...

Building

Floor

Partition

Type Energy Consump...

Energy Type Statisti...

Energy Type Statisti...

Meter Trend(Hour)

Pre-Comparison

Language

10/11

- Electricity Demand Min: 126 Max: 1,734 Demand Limit Min: 1,450 Max: 1,450

10/14

10/17

Conference Hall

10/14

10/17

10/8

10/11

- Lighting - Plug - Air Condition - Manufacture - Air Compressor