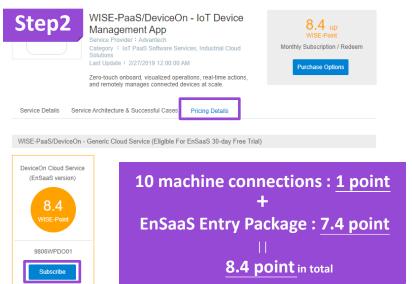

# Purchase Options

Deploy service by subscription

or

Activate application with license key

Both via the WISE-PaaS Marketplace

An AIoT Solutions eCommerce Platform

Free Software Trial

Request Call Back

Contact Sales

Free Software Trial

Free Software Trial