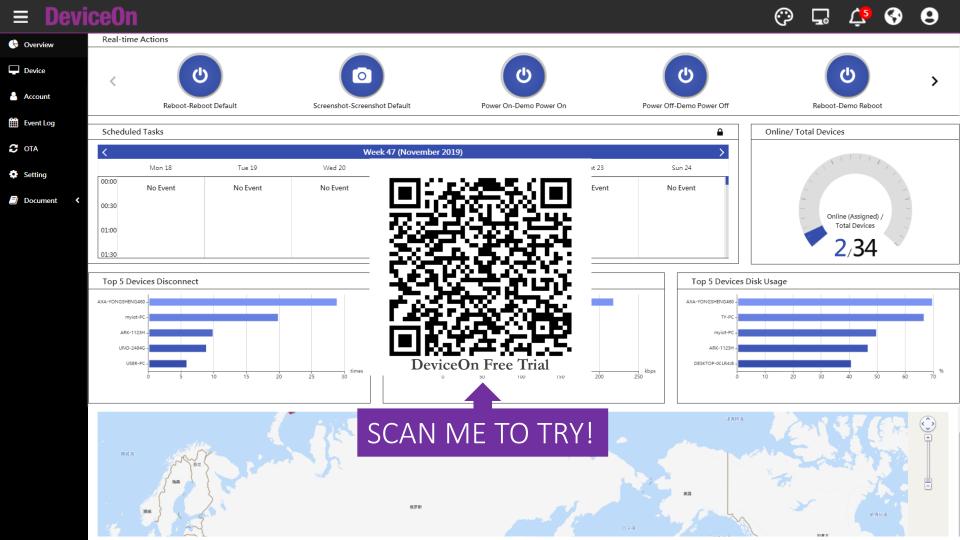

and messages and integrate cross-platform data and applications.

• Allows customers to inaugurate **preventive maintenance**, which adds value to their compressor products, minimizes unexpected equipment breakdowns.



# Semiconductor Manufacturer Uses DeviceOn to Increase Production Utilization

Challenge

Require the most controls of data security and operation monitoring



- DeviceManagement
  - Predictive maintenance

Solution

- Built-inAlgorithm inDeviceOn
- To maintain beforehand
- ERP/MES integration





# Purchase Options

Deploy service by subscription

or

Activate application with license key

Both via the WISE-PaaS Marketplace

An AIoT Solutions eCommerce Platform





Free Software Trial



Request Call Back

Contact Sales



Free Software Trial

Free Software Trial







## **WISE-PaaS Architecture for Equipment-to-Intelligence**

**Industrial APP** (I.APP)













**WISE-PaaS** Microservices & **Data Platform** 

- **WISE-PaaS/SaaS Composer**
- WISE-PaaS/Dashboard
- 2D/3D rendering

- WISE-PaaS/APM

- OTA

WISE-PaaS/AFS

- Training & Deployment

CLOUD F@UNDRY



kubernetes





### mongoDB. (a) influxdb





 Multitenancy Metering









WISE-PaaS/EnSaaS











### WebAccess/SCADA



#### WISE-PaaS/ DeviceOn

**Device Remote Management** 

#### **WISE-PaaS/Security**

#### WISE-PaaS/SignageCMS











openVINo



### Application Framework Services







22 00 00 I



Integration with workflow IT systems

Data

**Fusion** 

#### **Digital Twins**



Asset Performance Mgmt.



AI Framework Service

# WISE-PaaS/Dashboard WISE-PaaS/SaaS Compo