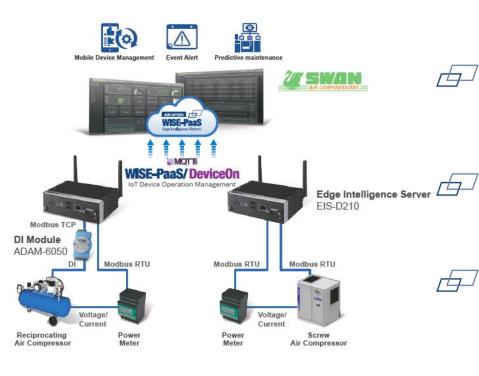

# Air Compressor Manufacturer Creates New Service Model with IoT Edge Technology

• Powerful connectivity and data acquisition capabilities help the customer quickly deploy IoT and integrate field data with backend management.

• Provides a multitude of APIs to develop customizable dashboards and messages and integrate cross-platform data and applications.

• Allows customers to inaugurate **preventive maintenance**, which adds value to their compressor products, minimizes unexpected equipment breakdowns.