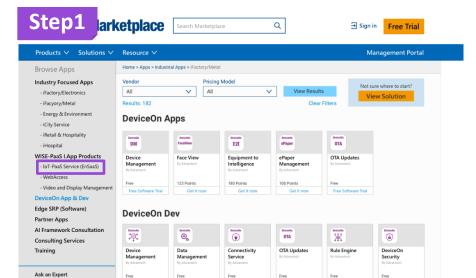

# Purchase Options

Deploy service by subscription

or

Activate application with license key

Both via the WISE-PaaS Marketplace

An AIoT Solutions eCommerce Platform

Free Software Trial

Request Call Back